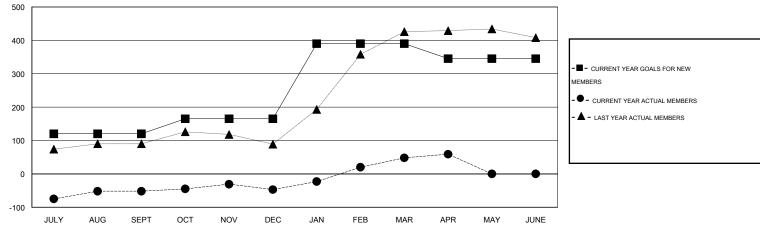

## LOCATION SINGAPORE

 $\mathsf{GMT} \; \mathsf{CA} \; 5$ Clubs Members RESULTS FOR 2015-2016 RESULTS FOR 2015-2016 NEW CLUB NEW CLUBS DROPPED NET NEW MEMBER CHARTER AND DROPPED NET QUARTER QUARTER GOAL CLUBS GAIN/LOSS GOAL NEW MEMBERS MEMBERS GAIN/LOSS ADDED 0 2 2 0 120 202 254 -52 JULY/AUG/SEPT JULY/AUG/SEPT 0 45 57 52 5 1 1 -1 OCT/NOV/DEC OCT/NOV/DEC 3 225 125 30 95 1 0 1 JAN/FEB/MAR JAN/FEB/MAR 1 0 0 0 -45 31 20 11 APR/MAY/JUNE APR/MAY/JUNE