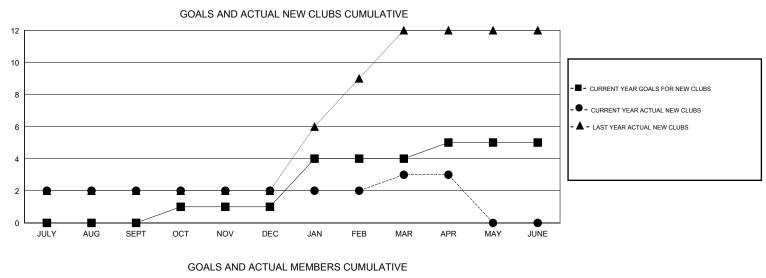

## LOCATION SINGAPORE

 $\mathsf{GMT} \; \mathsf{CA} \; 5$ Clubs Members RESULTS FOR 2015-2016 RESULTS FOR 2015-2016 NEW CLUB NEW CLUBS DROPPED NET NEW MEMBER CHARTER AND DROPPED NET QUARTER QUARTER GOAL CLUBS GAIN/LOSS GOAL NEW MEMBERS MEMBERS GAIN/LOSS ADDED 0 2 2 0 120 202 254 -52 JULY/AUG/SEPT JULY/AUG/SEPT 0 45 57 52 5 1 1 -1 OCT/NOV/DEC OCT/NOV/DEC 3 225 125 30 95 1 0 1 JAN/FEB/MAR JAN/FEB/MAR 1 0 0 0 -45 31 20 11 APR/MAY/JUNE APR/MAY/JUNE